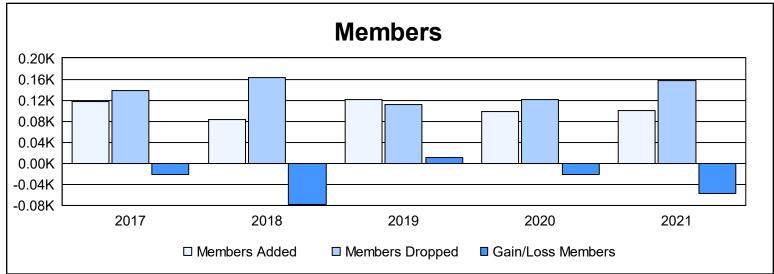

District 27 A2 As of June 2021 Cumulative

| Year      | New<br>Clubs | Dropped<br>Clubs | Gain/<br>Loss<br>Clubs | New<br>Members | Charter<br>Members | Reinstate<br>Members | Transfer<br>Members | Total<br>Member<br>Added | Total<br>Members<br>Dropped | Gain/<br>Loss<br>Members |
|-----------|--------------|------------------|------------------------|----------------|--------------------|----------------------|---------------------|--------------------------|-----------------------------|--------------------------|
| 2016-2017 | 0            | 0                | 0                      | 102            | 0                  | 7                    | 8                   | 117                      | 139                         | -22                      |
| 2017-2018 | 0            | 1                | -1                     | 68             | 1                  | 11                   | 4                   | 84                       | 163                         | -79                      |
| 2018-2019 | 1            | 1                | 0                      | 85             | 23                 | 8                    | 6                   | 122                      | 111                         | 11                       |
| 2019-2020 | 0            | 0                | 0                      | 89             | 1                  | 3                    | 6                   | 99                       | 121                         | -22                      |
| 2020-2021 | 0            | 1                | -1                     | 98             | 0                  | 3                    | 0                   | 101                      | 158                         | -57                      |
| Average   | 0            | 1                | 0                      | 88             | 5                  | 6                    | 5                   | 105                      | 138                         | -34                      |