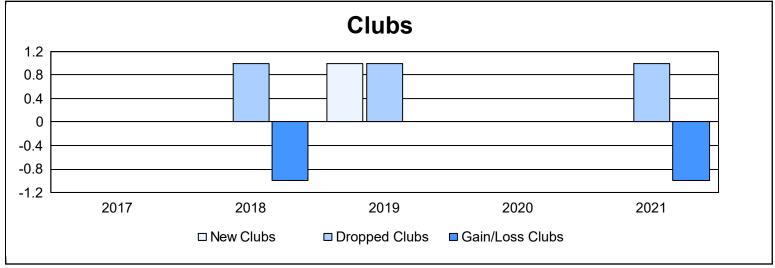

District 27 A2 As of June 2021 Cumulative

| Year      | New<br>Clubs | Dropped<br>Clubs | Gain/<br>Loss<br>Clubs | New<br>Members | Charter<br>Members | Reinstate<br>Members | Transfer<br>Members | Total<br>Member<br>Added | Total<br>Members<br>Dropped | Gain/<br>Loss<br>Members |
|-----------|--------------|------------------|------------------------|----------------|--------------------|----------------------|---------------------|--------------------------|-----------------------------|--------------------------|
| 2016-2017 | 0            | 0                | 0                      | 102            | 0                  | 7                    | 8                   | 117                      | 139                         | -22                      |
| 2017-2018 | 0            | 1                | -1                     | 68             | 1                  | 11                   | 4                   | 84                       | 163                         | -79                      |
| 2018-2019 | 1            | 1                | 0                      | 85             | 23                 | 8                    | 6                   | 122                      | 111                         | 11                       |
| 2019-2020 | 0            | 0                | 0                      | 89             | 1                  | 3                    | 6                   | 99                       | 121                         | -22                      |
| 2020-2021 | 0            | 1                | -1                     | 98             | 0                  | 3                    | 0                   | 101                      | 158                         | -57                      |
| Average   | 0            | 1                | 0                      | 88             | 5                  | 6                    | 5                   | 105                      | 138                         | -34                      |